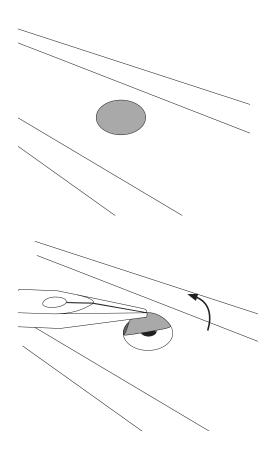

### Step 2

Using long nosed pliers, carefully peel back the factory seals identified in the previous step. Apply butyl mastic sealant to exposed bodywork and carefully around the hole. You must completely remove the seal from the roof, ensuring installed brackets can sit flat against the body.