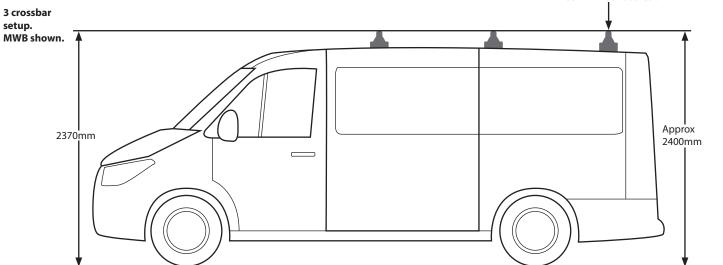

Document No: D-021 Issue No: 04 Identify the plastic factory seals on the roof of the vehicle. Note the correct mount positions for a 3 and 4 crossbar system shown below (MWB shown).