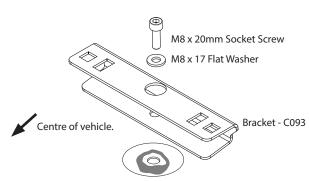

### 3 Crossbar Setup

Place the appropriate brackets over the exposed holes in the roof. Note that for the rear mounts only, place a nylon washer down first.

### 4 Crossbar Setup

Place the appropriate brackets over the exposed holes in the roof. Note that for the rear mounts only, place a nylon washer down first.

### Front and middle brackets.