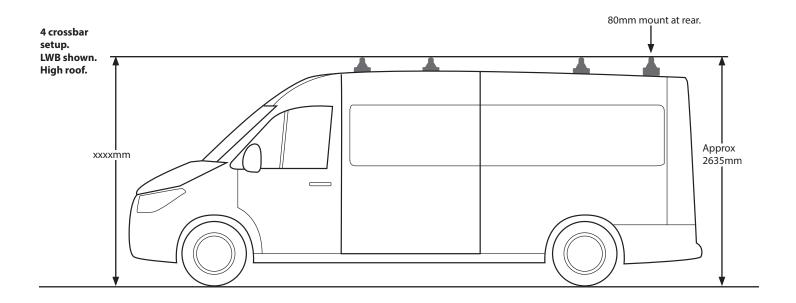

### 4 Crossbar Setup

Place the appropriate brackets over the exposed holes in the roof. Note that for the rear mounts only, place a nylon washer down first.