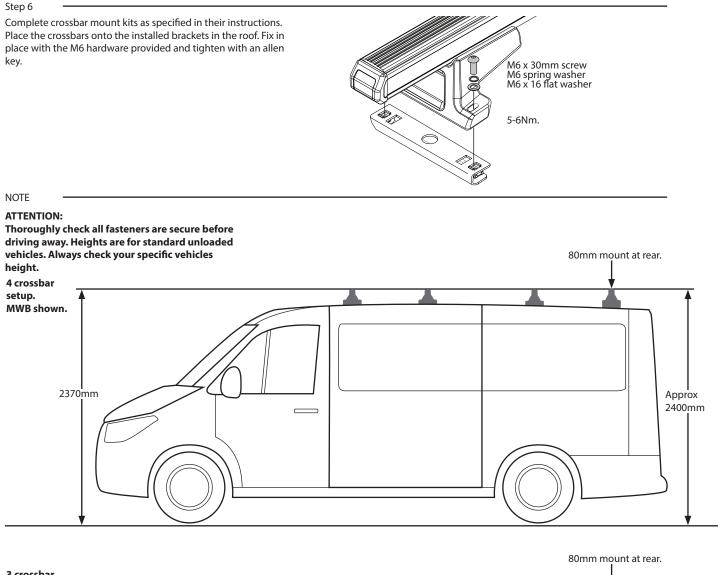

als on the roof of the vehicle. Note the correct mount positions for a 3 and 4 crossbar system shown below (MWB shown).



### Step 2

Using long nosed pliers, carefully peel back the factory seals identified in the previous step. Apply butyl mastic sealant to exposed bodywork and carefully around the hole. You must completely remove the seal from the roof, ensuring installed brackets can sit flat against the body.





### 3 Crossbar Setup

Place the appropriate brackets over the exposed holes in the roof. Note that for the rear mounts only, place a nylon washer down first.





### 4 Crossbar Setup

Place the appropriate brackets over the exposed holes in the roof. Note that for the rear mounts only, place a nylon washer down first.

### Front and middle brackets.







### Step 5