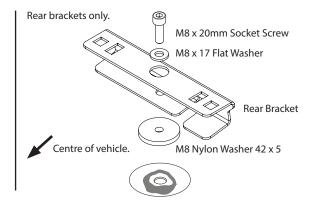

### 3 Crossbar Setup

Place the appropriate brackets over the exposed holes in the roof. Note that for the rear mounts only, place a nylon washer down first.

### 4 Crossbar Setup

Place the appropriate brackets over the exposed holes in the roof. Note that for the rear mounts only, place a nylon washer down first.