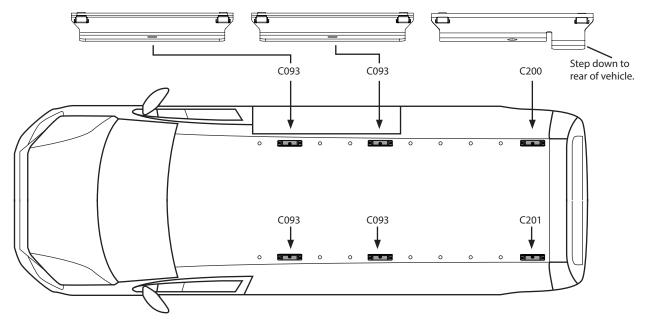

Document No: D-021 Issue No: 04 Identify the plastic factory seals on the roof of the vehicle. Note the correct mount positions for a 3 and 4 crossbar system shown below (MWB shown).