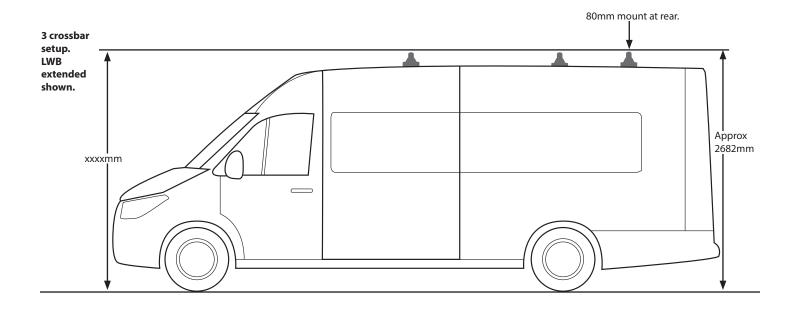

### 3 Crossbar Setup

Place the appropriate brackets over the exposed holes in the roof. Note that for the rear mounts only, place a nylon washer down first.