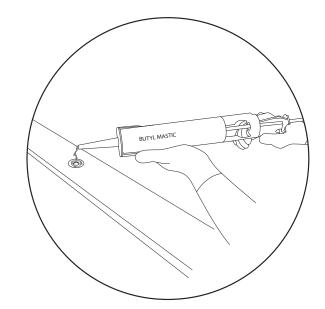

### Step 2

Using long nosed pliers, carefully peel back the factory seals identified in the previous step. Apply butyl mastic sealant to exposed bodywork and carefully around the hole. You must completely remove the seal from the roof, ensuring installed brackets can sit flat against the body.