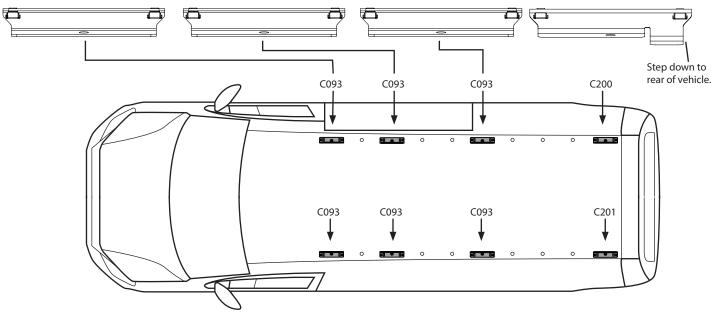

Document No: D-021 Issue No: 04 Identify the plastic factory seals on the roof of the vehicle. Note the correct mount positions for a 3 and 4 crossbar system shown below (MWB shown).

### 3 Crossbar Setup

Place the appropriate brackets over the exposed holes in the roof. Note that for the rear mounts only, place a nylon washer down first.

### 4 Crossbar Setup

Place the appropriate brackets over the exposed holes in the roof. Note that for the rear mounts only, place a nylon washer down first.