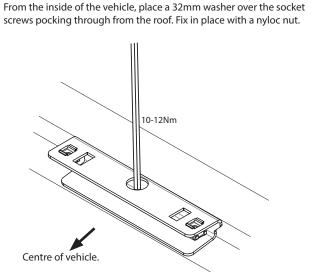

y seals on the roof of the vehicle. Note the correct mount positions for a 3 and 4 crossbar system shown below (MWB shown).



### Step 2

Using long nosed pliers, carefully peel back the factory seals identified in the previous step. Apply butyl mastic sealant to exposed bodywork and carefully around the hole. You must completely remove the seal from the roof, ensuring installed brackets can sit flat against the body.





### 3 Crossbar Setup

Place the appropriate brackets over the exposed holes in the roof. Note that for the rear mounts only, place a nylon washer down first.





### 4 Crossbar Setup

Place the appropriate brackets over the exposed holes in the roof. Note that for the rear mounts only, place a nylon washer down first.

### Front and middle brackets.







### Step 5