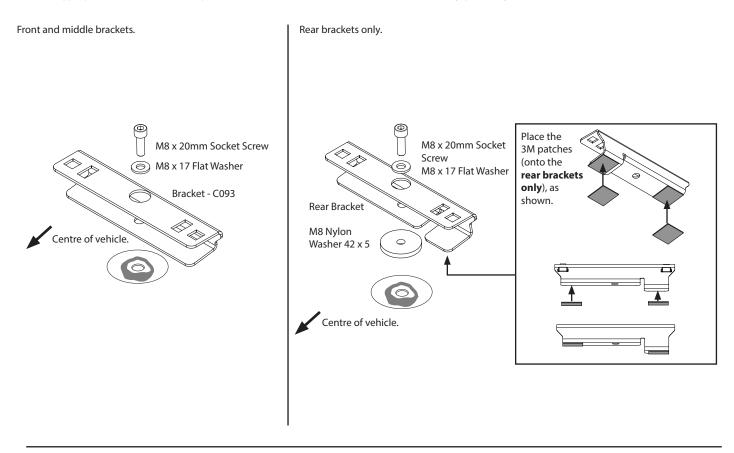

### 3 Crossbar Setup

Place the appropriate brackets over the exposed holes in the roof. Note that for the rear mounts only, place a nylon washer down first.

### 4 Crossbar Setup

Place the appropriate brackets over the exposed holes in the roof. Note that for the rear mounts only, place a nylon washer down first.

### Front and middle brackets.