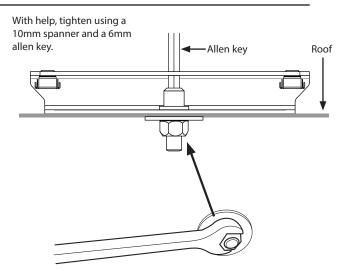

seals on the roof of the vehicle. Note the correct mount positions for a 3 and 4 crossbar system shown below (MWB shown).



### Step 2

Using long nosed pliers, carefully peel back the factory seals identified in the previous step. Apply butyl mastic sealant to exposed bodywork and carefully around the hole. You must completely remove the seal from the roof, ensuring installed brackets can sit flat against the body.





### 3 Crossbar Setup

Place the appropriate brackets over the exposed holes in the roof. Note that for the rear mounts only, place a nylon washer down first.





### 4 Crossbar Setup

Place the appropriate brackets over the exposed holes in the roof. Note that for the rear mounts only, place a nylon washer down first.

### Front and middle brackets.







### Step 5