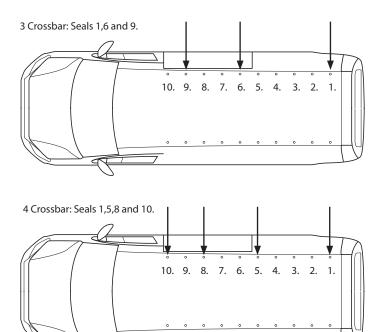

Document No: D-021 Issue No: 04 Identify the plastic factory seals on the roof of the vehicle. Note the correct mount positions for a 3 and 4 crossbar system shown below (MWB shown).