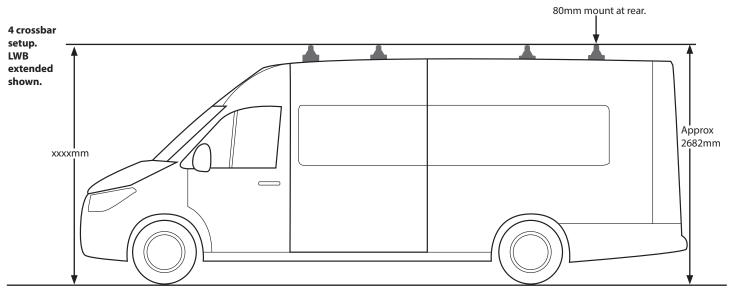

### 4 Crossbar Setup

Place the appropriate brackets over the exposed holes in the roof. Note that for the rear mounts only, place a nylon washer down first.